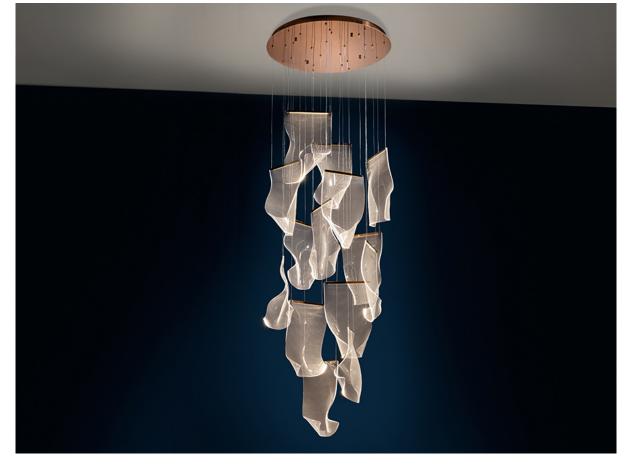

**Velos** 

608428

Large lamps

Lamp made of rose gold metal and molded micro-printed metacrylate shades. LED lighting 33.6W 3091 lm. 3000K

Adjustable length: minimum 80 cm, maximum 270 cm. · This lamp is supplied with GRAVITY TOGGLES, to improve ceiling fixing.

#### ADDITIONAL INFORMATION

Material:Methacrylate, metal Finish: micro-printed, rose gold Assembling time by customer: 30 min