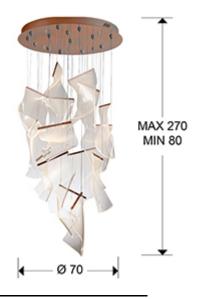

**Velos** 

608428

Large lamps

Lamp made of rose gold metal and molded micro-printed metacrylate shades. LED lighting 33.6W 3091 lm. 3000K

Adjustable length: minimum 80 cm, maximum 270 cm. · This lamp is supplied with GRAVITY TOGGLES, to improve ceiling fixing.

## SIZES

Sizes: Ø 70.0 ‡ 40.0 cm Height when installed: 80.0/ max. 270.0 cm Weight: 16.4 Kg